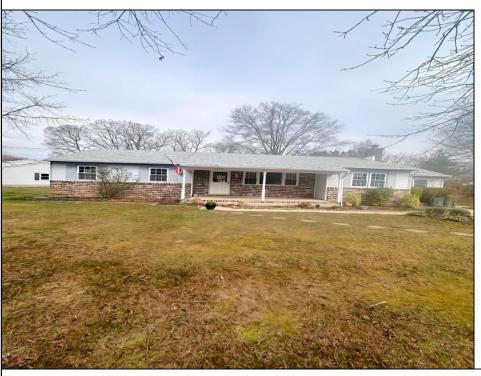

## **COMMENTS**

Welcome to this delightful ranch-style home nestled in the heart of Egg Harbor Township. Boasting 4 bedrooms and 1.5 bathrooms, this property offers both comfort and functionality for your family\'s needs. Roof only 2 years old, Hvac 3 years old, water heater 3 years old. Don\'t miss the opportunity to make this charming rancher your new home sweet home! House is being sold \"as is\"

| PROPERTY DETAILS |               |              |             |
|------------------|---------------|--------------|-------------|
| Exterior         | ParkingGarage | Basement     | Heating     |
| Vinyl            | None          | Crawl Space  | Gas-Natural |
| Cooling          | Water         | Sewer        |             |
| Central          | Private       | Public Sewer |             |