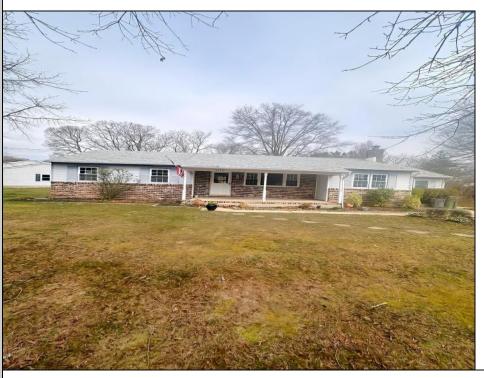

## **COMMENTS**

Welcome to this delightful ranch-style home nestled in the heart of Egg Harbor Township. Boasting 4 bedrooms and 1.5 bathrooms, this property offers both comfort and functionality for your family\'s needs. Roof only 2 years old, Hvac 3 years old, water heater 3 years old. Don\'t miss the opportunity to make this charming rancher your new home sweet home! House is being sold \"as is\"

| 3010 \ a3 13\ |               |              |             |
|---------------|---------------|--------------|-------------|
|               | PROP          | ERTY DETAILS |             |
| Exterior      | ParkingGarage | Basement     | Heating     |
| Vinyl         | None          | Crawl Space  | Gas-Natural |
| Cooling       | Water         | Sewer        |             |
| Central       | Private       | Public Sewer |             |