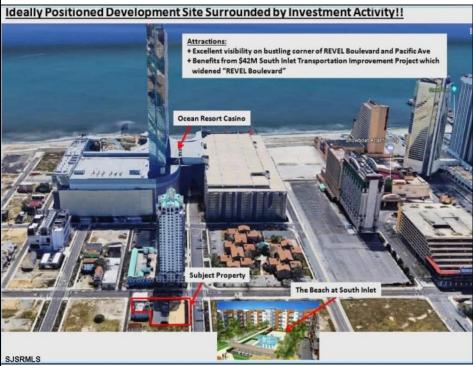

## **COMMENTS**

Three contiguous lots that make up the entire frontage of Pacific Ave between South Connecticut and Congress for a total of 17,129 square feet of land with a 3900 sqft two story building standing on one of the corner lots. One large fenced in corner lot makes up the busy corner intersection at Pacific and S. Connecticut which is the feeder street to the new Ocean Resort Casino, across from the new luxury apartment complex 600 NoBe built by Boraia on one side and across from the Bella Luxury Condo Tower on Pacific. In the middle is a fully leased out parking lot, and on the right is a building shell that can be developed into just about anything you can imagine. Located within the CRDA Tourism district, the site has been newly re-zoned LH-1 which provides for a host of new opportunities for investors. Located just 2 blocks to the Jersey Shore Beaches & Worlds most infamous boardwalk with life guard and comfort station. Walking distance to Historic Gardners Basin where you can enjoy breakfast at Gilchrist and sunsets at Back Bay Ale house, or spend the day at the AC Aquarium or Farleys Marina. Close to the Absecon Lighthouse, Borgata, Harrahs, Golden Nugget, Hard Rock, Steel Pier, Ocean Casino Resort, Resorts, Margaritaville, Showboat, and the countries largest indoor waterpark!