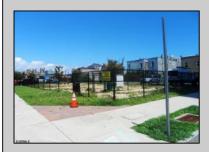

## **COMMENTS**

Three contiguous lots that make up the entire frontage of Pacific Ave between South Connecticut and Congress for a total of 17,129 square feet of land with a 3900 sqft two story building standing on one of the corner lots. One large fenced in corner lot makes up the busy corner intersection at Pacific and S. Connecticut which is the feeder street to the new Ocean Resort Casino, across from the new luxury apartment complex 600 NoBe built by Boraia on one side and across from the Bella Luxury Condo Tower on Pacific. In the middle is a fully leased out parking lot, and on the right is a building shell that can be developed into just about anything you can imagine. Located within the CRDA Tourism district, the site has been newly re-zoned LH-1 which provides for a host of new opportunities for investors. Located just 2 blocks to the Jersey Shore Beaches & Worlds most infamous boardwalk with life guard and comfort station. Walking distance to Historic Gardners Basin where you can enjoy breakfast at Gilchrist and sunsets at Back Bay Ale house, or spend the day at the AC Aquarium or Farleys Marina. Close to the Absecon Lighthouse, Borgata, Harrahs, Golden Nugget, Hard Rock, Steel Pier, Ocean Casino Resort, Resorts, Margaritaville, Showboat, and the countries largest indoor waterpark!