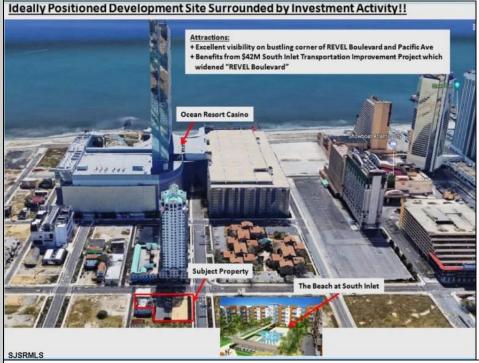

## **COMMENTS**

Three contiguous lots that make up the entire frontage of Pacific Ave between South Connecticut and Congress for a total of 17,129 square feet of land with a 3900 sqft two story building standing on one of the corner lots. One large fenced in corner lot makes up the busy corner intersection at Pacific and S. Connecticut which is the feeder street to the new Ocean Resort Casino, across from the new luxury apartment complex 600 NoBe built by Boraia on one side and across from the Bella Luxury Condo Tower on Pacific. In the middle is a fully leased out parking lot, and on the right is a building shell that can be developed into just about anything you can imagine. Located within the CRDA Tourism district, the site has been newly re-zoned LH-1 which provides for a host of new opportunities for investors. Located just 2 blocks to the Jersey Shore Beaches & Worlds most infamous boardwalk with life guard and comfort station. Walking distance to Historic Gardners Basin where you can enjoy breakfast at Gilchrist and sunsets at Back Bay Ale house, or spend the day at the AC Aquarium or Farleys Marina. Close to the Absecon Lighthouse, Borgata, Harrahs, Golden Nugget, Hard Rock, Steel Pier, Ocean Casino Resort, Resorts, Margaritaville, Showboat, and the countries largest indoor waterpark!