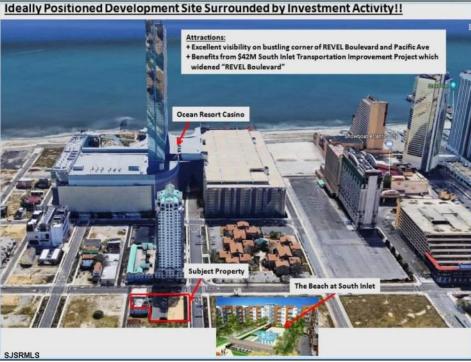

## **COMMENTS**

Three contiguous lots that make up the entire frontage of Pacific Ave between South Connecticut and Congress for a total of 17,129 square feet of land with a 3900 sqft two story building standing on one of the corner lots. One large fenced in corner lot makes up the busy corner intersection at Pacific and S. Connecticut which is the feeder street to the new Ocean Resort Casino, across from the new luxury apartment complex 600 NoBe built by Boraia on one side and across from the Bella Luxury Condo Tower on Pacific. In the middle is a fully leased out parking lot, and on the right is a building shell that can be developed into just about anything you can imagine. Located within the CRDA Tourism district, the site has been newly re-zoned LH-1 which provides for a host of new opportunities for investors. Located just 2 blocks to the Jersey Shore Beaches & Worlds most infamous boardwalk with life guard and comfort station. Walking distance to Historic Gardners Basin where you can enjoy breakfast at Gilchrist and sunsets at Back Bay Ale house, or spend the day at the AC Aquarium or Farleys Marina. Close to the Absecon Lighthouse, Borgata, Harrahs, Golden Nugget, Hard Rock, Steel Pier, Ocean Casino Resort, Resorts, Margaritaville, Showboat, and the countries largest indoor waterpark!