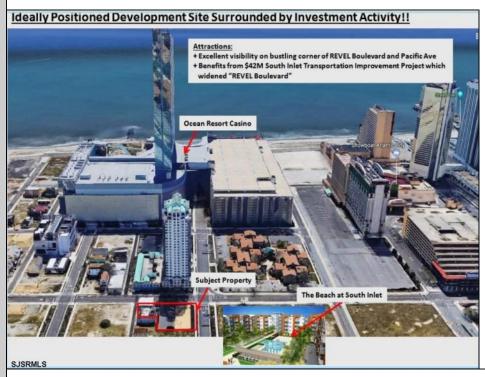

## **COMMENTS**

Three contiguous lots that make up the entire frontage of Pacific Ave between South Connecticut and Congress for a total of 17,129 square feet of land with a 3900 sqft two story building standing on one of the corner lots. One large fenced in corner lot makes up the busy corner intersection at Pacific and S. Connecticut which is the feeder street to the new Ocean Resort Casino, across from the new luxury apartment complex 600 NoBe built by Boraia on one side and across from the Bella Luxury Condo Tower on Pacific. In the middle is a fully leased out parking lot, and on the right is a building shell that can be developed into just about anything you can imagine. Located within the CRDA Tourism district, the site has been newly re-zoned LH-1 which provides for a host of new opportunities for investors. Located just 2 blocks to the Jersey Shore Beaches & Worlds most infamous boardwalk with life guard and comfort station. Walking distance to Historic Gardners Basin where you can enjoy breakfast at Gilchrist and sunsets at Back Bay Ale house, or spend the day at the AC Aquarium or Farleys Marina. Close to the Absecon Lighthouse, Borgata, Harrahs, Golden Nugget, Hard Rock, Steel Pier, Ocean Casino Resort, Resorts, Margaritaville, Showboat, and the countries largest indoor waterpark!