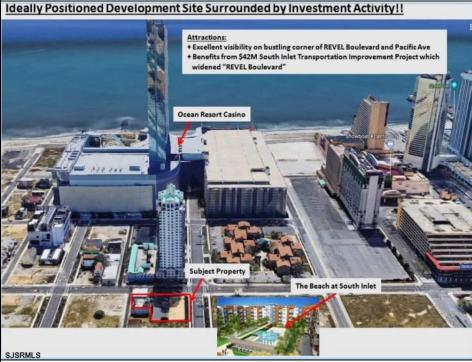

## **COMMENTS**

Three contiguous lots that make up the entire frontage of Pacific Ave between South Connecticut and Congress for a total of 17,129 square feet of land with a 3900 sqft two story building standing on one of the corner lots. One large fenced in corner lot makes up the busy corner intersection at Pacific and S. Connecticut which is the feeder street to the new Ocean Resort Casino, across from the new luxury apartment complex 600 NoBe built by Boraia on one side and across from the Bella Luxury Condo Tower on Pacific. In the middle is a fully leased out parking lot, and on the right is a building shell that can be developed into just about anything you can imagine. Located within the CRDA Tourism district, the site has been newly re-zoned LH-1 which provides for a host of new opportunities for investors. Located just 2 blocks to the Jersey Shore Beaches & Worlds most infamous boardwalk with life guard and comfort station. Walking distance to Historic Gardners Basin where you can enjoy breakfast at Gilchrist and sunsets at Back Bay Ale house, or spend the day at the AC Aquarium or Farleys Marina. Close to the Absecon Lighthouse, Borgata, Harrahs, Golden Nugget, Hard Rock, Steel Pier, Ocean Casino Resort, Resorts, Margaritaville, Showboat, and the countries largest indoor waterpark!