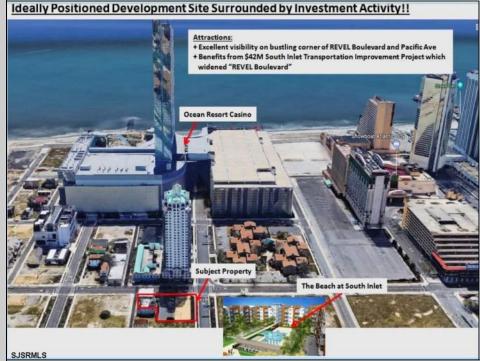

## COMMENTS

Three contiguous lots that make up the entire frontage of Pacific Ave between South Connecticut and Congress for a total of 17,129 square feet of land with a 3900 sqft two story building standing on one of the corner lots. One large fenced in corner lot makes up the busy corner intersection at Pacific and S. Connecticut which is the feeder street to the new Ocean Resort Casino, across from the new luxury apartment complex 600 NoBe built by Boraia on one side and across from the Bella Luxury Condo Tower on Pacific. In the middle is a fully leased out parking lot, and on the right is a building shell that can be developed into just about anything you can imagine. Located within the CRDA Tourism district, the site has been newly re-zoned LH-1 which provides for a host of new opportunities for investors. Located just 2 blocks to the Jersey Shore Beaches & Worlds most infamous boardwalk with life guard and comfort station. Walking distance to Historic Gardners Basin where you can enjoy breakfast at Gilchrist and sunsets at Back Bay Ale house, or spend the day at the AC Aquarium or Farleys Marina. Close to the Absecon Lighthouse, Borgata, Harrahs, Golden Nugget, Hard Rock, Steel Pier, Ocean Casino Resort, Resorts, Margaritaville, Showboat, and the countries largest indoor waterpark!