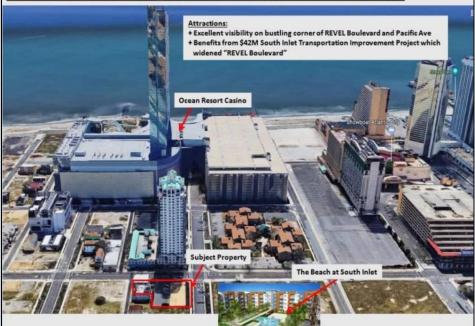

## **COMMENTS**

Three contiguous lots that make up the entire frontage of Pacific Ave between South Connecticut and Congress for a total of 17,129 square feet of land with a 3900 sqft two story building standing on one of the corner lots. One large fenced in corner lot makes up the busy corner intersection at Pacific and S. Connecticut which is the feeder street to the new Ocean Resort Casino, across from the new luxury apartment complex 600 NoBe built by Boraia on one side and across from the Bella Luxury Condo Tower on Pacific. In the middle is a fully leased out parking lot, and on the right is a building shell that can be developed into just about anything you can imagine. Located within the CRDA Tourism district, the site has been newly re-zoned LH-1 which provides for a host of new opportunities for investors. Located just 2 blocks to the Jersey Shore Beaches & Worlds most infamous boardwalk with life guard and comfort station. Walking distance to Historic Gardners Basin where you can enjoy breakfast at Gilchrist and sunsets at Back Bay Ale house, or spend the day at the AC Aquarium or Farleys Marina. Close to the Absecon Lighthouse, Borgata, Harrahs, Golden Nugget, Hard Rock, Steel Pier, Ocean Casino Resort, Resorts, Margaritaville, Showboat, and the countries largest indoor waterpark!