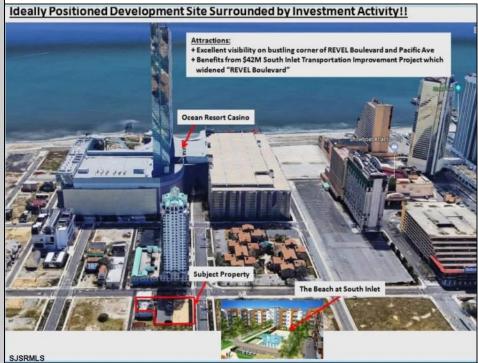

## COMMENTS

Three contiguous lots that make up the entire frontage of Pacific Ave between South Connecticut and Congress for a total of 17,129 square feet of land with a 3900 sqft two story building standing on one of the corner lots. One large fenced in corner lot makes up the busy corner intersection at Pacific and S. Connecticut which is the feeder street to the new Ocean Resort Casino, across from the new luxury apartment complex 600 NoBe built by Boraia on one side and across from the Bella Luxury Condo Tower on Pacific. In the middle is a fully leased out parking lot, and on the right is a building shell that can be developed into just about anything you can imagine. Located within the CRDA Tourism district, the site has been newly re-zoned LH-1 which provides for a host of new opportunities for investors. Located just 2 blocks to the Jersey Shore Beaches & Worlds most infamous boardwalk with life guard and comfort station. Walking distance to Historic Gardners Basin where you can enjoy breakfast at Gilchrist and sunsets at Back Bay Ale house, or spend the day at the AC Aquarium or Farleys Marina. Close to the Absecon Lighthouse, Borgata, Harrahs, Golden Nugget, Hard Rock, Steel Pier, Ocean Casino Resort, Resorts, Margaritaville, Showboat, and the countries largest indoor waterpark!