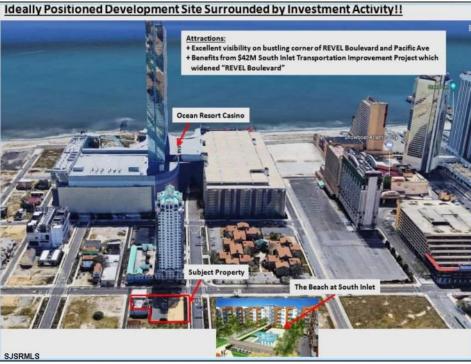

## **COMMENTS**

Three contiguous lots that make up the entire frontage of Pacific Ave between South Connecticut and Congress for a total of 17,129 square feet of land with a 3900 sqft two story building standing on one of the corner lots. One large fenced in corner lot makes up the busy corner intersection at Pacific and S. Connecticut which is the feeder street to the new Ocean Resort Casino, across from the new luxury apartment complex 600 NoBe built by Boraia on one side and across from the Bella Luxury Condo Tower on Pacific. In the middle is a fully leased out parking lot, and on the right is a building shell that can be developed into just about anything you can imagine. Located within the CRDA Tourism district, the site has been newly re-zoned LH-1 which provides for a host of new opportunities for investors. Located just 2 blocks to the Jersey Shore Beaches & Worlds most infamous boardwalk with life guard and comfort station. Walking distance to Historic Gardners Basin where you can enjoy breakfast at Gilchrist and sunsets at Back Bay Ale house, or spend the day at the AC Aquarium or Farleys Marina. Close to the Absecon Lighthouse, Borgata, Harrahs, Golden Nugget, Hard Rock, Steel Pier, Ocean Casino Resort, Resorts, Margaritaville, Showboat, and the countries largest indoor waterpark!