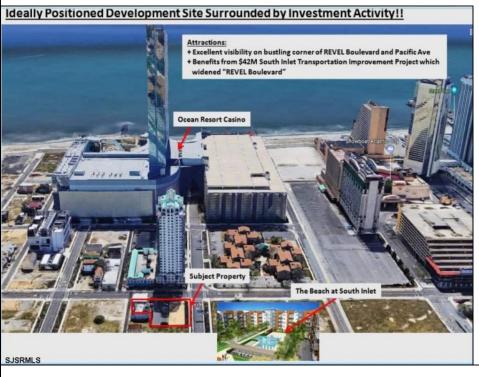

## **COMMENTS**

Three contiguous lots that make up the entire frontage of Pacific Ave between South Connecticut and Congress for a total of 17,129 square feet of land with a 3900 sqft two story building standing on one of the corner lots. One large fenced in corner lot makes up the busy corner intersection at Pacific and S. Connecticut which is the feeder street to the new Ocean Resort Casino, across from the new luxury apartment complex 600 NoBe built by Boraia on one side and across from the Bella Luxury Condo Tower on Pacific. In the middle is a fully leased out parking lot, and on the right is a building shell that can be developed into just about anything you can imagine. Located within the CRDA Tourism district, the site has been newly re-zoned LH-1 which provides for a host of new opportunities for investors. Located just 2 blocks to the Jersey Shore Beaches & Worlds most infamous boardwalk with life guard and comfort station. Walking distance to Historic Gardners Basin where you can enjoy breakfast at Gilchrist and sunsets at Back Bay Ale house, or spend the day at the AC Aquarium or Farleys Marina. Close to the Absecon Lighthouse, Borgata, Harrahs, Golden Nugget, Hard Rock, Steel Pier, Ocean Casino Resort, Resorts, Margaritaville, Showboat, and the countries largest indoor waterpark!