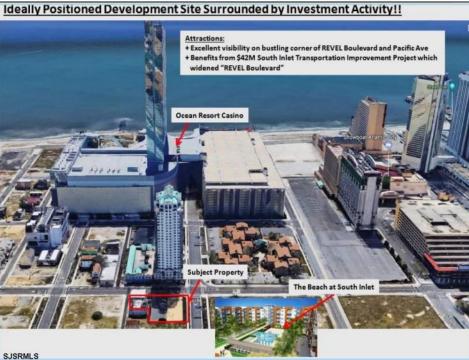

## **COMMENTS**

Three contiguous lots that make up the entire frontage of Pacific Ave between South Connecticut and Congress for a total of 17,129 square feet of land with a 3900 sqft two story building standing on one of the corner lots. One large fenced in corner lot makes up the busy corner intersection at Pacific and S. Connecticut which is the feeder street to the new Ocean Resort Casino, across from the new luxury apartment complex 600 NoBe built by Boraia on one side and across from the Bella Luxury Condo Tower on Pacific. In the middle is a fully leased out parking lot, and on the right is a building shell that can be developed into just about anything you can imagine. Located within the CRDA Tourism district, the site has been newly re-zoned LH-1 which provides for a host of new opportunities for investors. Located just 2 blocks to the Jersey Shore Beaches & Worlds most infamous boardwalk with life guard and comfort station. Walking distance to Historic Gardners Basin where you can enjoy breakfast at Gilchrist and sunsets at Back Bay Ale house, or spend the day at the AC Aquarium or Farleys Marina. Close to the Absecon Lighthouse, Borgata, Harrahs, Golden Nugget, Hard Rock, Steel Pier, Ocean Casino Resort, Resorts, Margaritaville, Showboat, and the countries largest indoor waterpark!