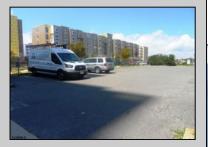

## **COMMENTS**

Three contiguous lots that make up the entire frontage of Pacific Ave between South Connecticut and Congress for a total of 17,129 square feet of land with a 3900 sqft two story building standing on one of the corner lots. One large fenced in corner lot makes up the busy corner intersection at Pacific and S. Connecticut which is the feeder street to the new Ocean Resort Casino, across from the new luxury apartment complex 600 NoBe built by Boraia on one side and across from the Bella Luxury Condo Tower on Pacific. In the middle is a fully leased out parking lot, and on the right is a building shell that can be developed into just about anything you can imagine. Located within the CRDA Tourism district, the site has been newly re-zoned LH-1 which provides for a host of new opportunities for investors. Located just 2 blocks to the Jersey Shore Beaches & Worlds most infamous boardwalk with life guard and comfort station. Walking distance to Historic Gardners Basin where you can enjoy breakfast at Gilchrist and sunsets at Back Bay Ale house, or spend the day at the AC Aquarium or Farleys Marina. Close to the Absecon Lighthouse, Borgata, Harrahs, Golden Nugget, Hard Rock, Steel Pier, Ocean Casino Resort, Resorts, Margaritaville, Showboat, and the countries largest indoor waterpark!