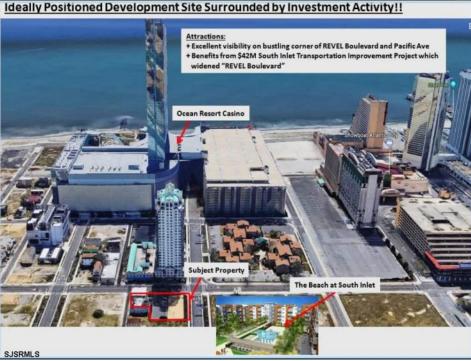

## COMMENTS

Three contiguous lots that make up the entire frontage of Pacific Ave between South Connecticut and Congress for a total of 17,129 square feet of land with a 3900 sqft two story building standing on one of the corner lots. One large fenced in corner lot makes up the busy corner intersection at Pacific and S. Connecticut which is the feeder street to the new Ocean Resort Casino, across from the new luxury apartment complex 600 NoBe built by Boraia on one side and across from the Bella Luxury Condo Tower on Pacific. In the middle is a fully leased out parking lot, and on the right is a building shell that can be developed into just about anything you can imagine. Located within the CRDA Tourism district, the site has been newly re-zoned LH-1 which provides for a host of new opportunities for investors. Located just 2 blocks to the Jersey Shore Beaches & Worlds most infamous boardwalk with life guard and comfort station. Walking distance to Historic Gardners Basin where you can enjoy breakfast at Gilchrist and sunsets at Back Bay Ale house, or spend the day at the AC Aquarium or Farleys Marina. Close to the Absecon Lighthouse, Borgata, Harrahs, Golden Nugget, Hard Rock, Steel Pier, Ocean Casino Resort, Resorts, Margaritaville, Showboat, and the countries largest indoor waterpark!