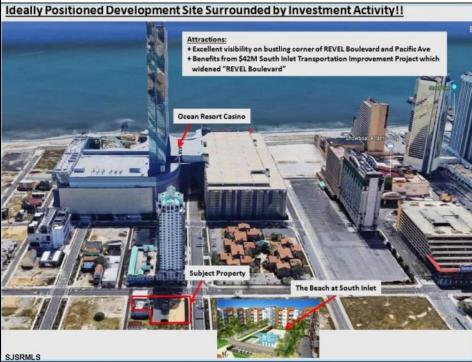

## **COMMENTS**

Three contiguous lots that make up the entire frontage of Pacific Ave between South Connecticut and Congress for a total of 17,129 square feet of land with a 3900 sqft two story building standing on one of the corner lots. One large fenced in corner lot makes up the busy corner intersection at Pacific and S. Connecticut which is the feeder street to the new Ocean Resort Casino, across from the new luxury apartment complex 600 NoBe built by Boraia on one side and across from the Bella Luxury Condo Tower on Pacific. In the middle is a fully leased out parking lot, and on the right is a building shell that can be developed into just about anything you can imagine. Located within the CRDA Tourism district, the site has been newly re-zoned LH-1 which provides for a host of new opportunities for investors. Located just 2 blocks to the Jersey Shore Beaches & Worlds most infamous boardwalk with life guard and comfort station. Walking distance to Historic Gardners Basin where you can enjoy breakfast at Gilchrist and sunsets at Back Bay Ale house, or spend the day at the AC Aquarium or Farleys Marina. Close to the Absecon Lighthouse, Borgata, Harrahs, Golden Nugget, Hard Rock, Steel Pier, Ocean Casino Resort, Resorts, Margaritaville, Showboat, and the countries largest indoor waterpark!