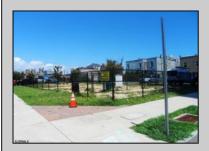

## **COMMENTS**

Three contiguous lots that make up the entire frontage of Pacific Ave between South Connecticut and Congress for a total of 17,129 square feet of land with a 3900 sqft two story building standing on one of the corner lots. One large fenced in corner lot makes up the busy corner intersection at Pacific and S. Connecticut which is the feeder street to the new Ocean Resort Casino, across from the new luxury apartment complex 600 NoBe built by Boraia on one side and across from the Bella Luxury Condo Tower on Pacific. In the middle is a fully leased out parking lot, and on the right is a building shell that can be developed into just about anything you can imagine. Located within the CRDA Tourism district, the site has been newly re-zoned LH-1 which provides for a host of new opportunities for investors. Located just 2 blocks to the Jersey Shore Beaches & Worlds most infamous boardwalk with life guard and comfort station. Walking distance to Historic Gardners Basin where you can enjoy breakfast at Gilchrist and sunsets at Back Bay Ale house, or spend the day at the AC Aquarium or Farleys Marina. Close to the Absecon Lighthouse, Borgata, Harrahs, Golden Nugget, Hard Rock, Steel Pier, Ocean Casino Resort, Resorts, Margaritaville, Showboat, and the countries largest indoor waterpark!