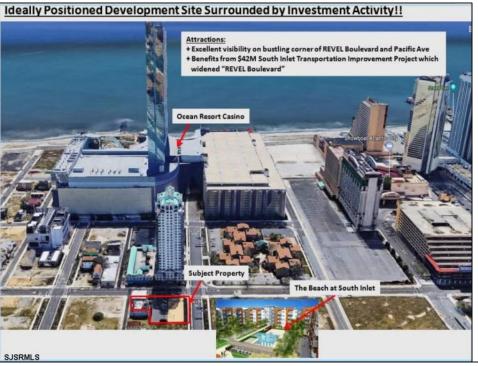

## **COMMENTS**

Three contiguous lots that make up the entire frontage of Pacific Ave between South Connecticut and Congress for a total of 17,129 square feet of land with a 3900 sqft two story building standing on one of the corner lots. One large fenced in corner lot makes up the busy corner intersection at Pacific and S. Connecticut which is the feeder street to the new Ocean Resort Casino, across from the new luxury apartment complex 600 NoBe built by Boraia on one side and across from the Bella Luxury Condo Tower on Pacific. In the middle is a fully leased out parking lot, and on the right is a building shell that can be developed into just about anything you can imagine. Located within the CRDA Tourism district, the site has been newly re-zoned LH-1 which provides for a host of new opportunities for investors. Located just 2 blocks to the Jersey Shore Beaches & Worlds most infamous boardwalk with life guard and comfort station. Walking distance to Historic Gardners Basin where you can enjoy breakfast at Gilchrist and sunsets at Back Bay Ale house, or spend the day at the AC Aquarium or Farleys Marina. Close to the Absecon Lighthouse, Borgata, Harrahs, Golden Nugget, Hard Rock, Steel Pier, Ocean Casino Resort, Resorts, Margaritaville, Showboat, and the countries largest indoor waterpark!