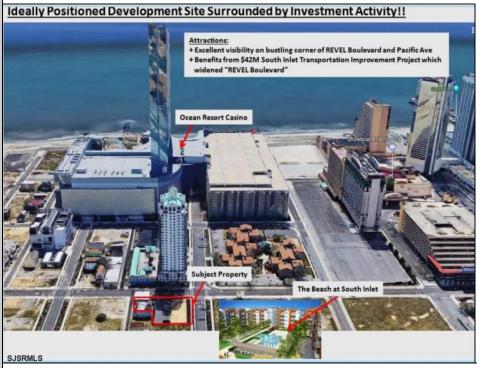

## **COMMENTS**

Three contiguous lots that make up the entire frontage of Pacific Ave between South Connecticut and Congress for a total of 17,129 square feet of land with a 3900 sqft two story building standing on one of the corner lots. One large fenced in corner lot makes up the busy corner intersection at Pacific and S. Connecticut which is the feeder street to the new Ocean Resort Casino, across from the new luxury apartment complex 600 NoBe built by Boraia on one side and across from the Bella Luxury Condo Tower on Pacific. In the middle is a fully leased out parking lot, and on the right is a building shell that can be developed into just about anything you can imagine. Located within the CRDA Tourism district, the site has been newly re-zoned LH-1 which provides for a host of new opportunities for investors. Located just 2 blocks to the Jersey Shore Beaches & Worlds most infamous boardwalk with life guard and comfort station. Walking distance to Historic Gardners Basin where you can enjoy breakfast at Gilchrist and sunsets at Back Bay Ale house, or spend the day at the AC Aquarium or Farleys Marina. Close to the Absecon Lighthouse, Borgata, Harrahs, Golden Nugget, Hard Rock, Steel Pier, Ocean Casino Resort, Resorts, Margaritaville, Showboat, and the countries largest indoor waterpark!