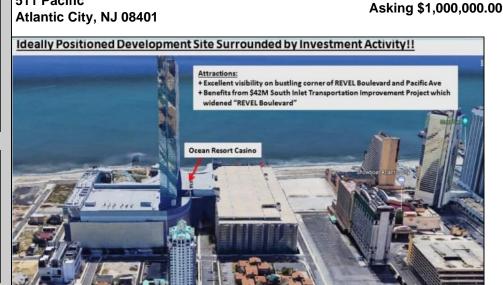

511 Pacific

SJSRMLS

Berger Realty, Inc. 3160 Asbury Avenue Ocean City, NJ 08226 1-877-237-4371 / 609-399-0076 info@bergerrealty.com

Ask for Lauren Greiner Berger Realty Inc 3160 Asbury Avenue, Ocean City Call: 609-399-0076 Email to: Img@bergerrealty.com

Subject Proper

The Beach at South Inlet

COMMENTS Three contiguous lots that make up the entire frontage of Pacific Ave between South Connecticut and Congress for a total of 17,129 square feet of land with a 3900 sqft two story building standing on one of the corner lots. One large fenced in corner lot makes up the busy corner intersection at Pacific and S. Connecticut which is the feeder street to the new Ocean Resort Casino, across from the new luxury apartment complex 600 NoBe built by Boraia on one side and across from the Bella Luxury Condo Tower on Pacific. In the middle is a fully leased out parking lot, and on the right is a building shell that can be developed into just about anything you can imagine. Located within the CRDA Tourism district, the site has been newly re-zoned LH-1 which provides for a host of new opportunities for investors. Located just 2 blocks to the Jersey Shore Beaches & Worlds most infamous boardwalk with life guard and comfort station. Walking distance to Historic Gardners Basin where you can enjoy breakfast at Gilchrist and sunsets at Back Bay Ale house, or spend the day at the AC Aquarium or Farleys Marina. Close to the Absecon Lighthouse, Borgata, Harrahs, Golden Nugget, Hard Rock, Steel Pier, Ocean Casino Resort, Resorts, Margaritaville, Showboat, and the countries largest indoor waterpark!