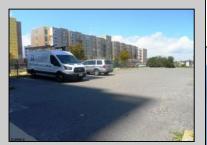

## **COMMENTS**

Three contiguous lots that make up the entire frontage of Pacific Ave between South Connecticut and Congress for a total of 17,129 square feet of land with a 3900 sqft two story building standing on one of the corner lots. One large fenced in corner lot makes up the busy corner intersection at Pacific and S. Connecticut which is the feeder street to the new Ocean Resort Casino, across from the new luxury apartment complex 600 NoBe built by Boraia on one side and across from the Bella Luxury Condo Tower on Pacific. In the middle is a fully leased out parking lot, and on the right is a building shell that can be developed into just about anything you can imagine. Located within the CRDA Tourism district, the site has been newly re-zoned LH-1 which provides for a host of new opportunities for investors. Located just 2 blocks to the Jersey Shore Beaches & Worlds most infamous boardwalk with life guard and comfort station. Walking distance to Historic Gardners Basin where you can enjoy breakfast at Gilchrist and sunsets at Back Bay Ale house, or spend the day at the AC Aquarium or Farleys Marina. Close to the Absecon Lighthouse, Borgata, Harrahs, Golden Nugget, Hard Rock, Steel Pier, Ocean Casino Resort, Resorts, Margaritaville, Showboat, and the countries largest indoor waterpark!