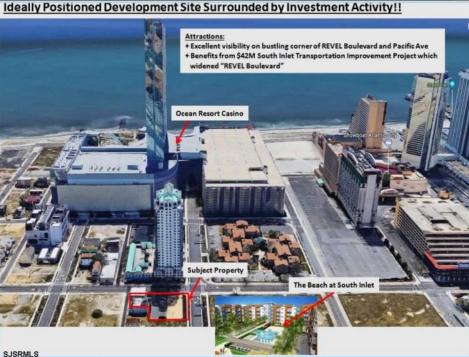

## **COMMENTS**

Three contiguous lots that make up the entire frontage of Pacific Ave between South Connecticut and Congress for a total of 17,129 square feet of land with a 3900 sqft two story building standing on one of the corner lots. One large fenced in corner lot makes up the busy corner intersection at Pacific and S. Connecticut which is the feeder street to the new Ocean Resort Casino, across from the new luxury apartment complex 600 NoBe built by Boraia on one side and across from the Bella Luxury Condo Tower on Pacific. In the middle is a fully leased out parking lot, and on the right is a building shell that can be developed into just about anything you can imagine. Located within the CRDA Tourism district, the site has been newly re-zoned LH-1 which provides for a host of new opportunities for investors. Located just 2 blocks to the Jersey Shore Beaches & Worlds most infamous boardwalk with life guard and comfort station. Walking distance to Historic Gardners Basin where you can enjoy breakfast at Gilchrist and sunsets at Back Bay Ale house, or spend the day at the AC Aquarium or Farleys Marina. Close to the Absecon Lighthouse, Borgata, Harrahs, Golden Nugget, Hard Rock, Steel Pier, Ocean Casino Resort, Resorts, Margaritaville, Showboat, and the countries largest indoor waterpark!