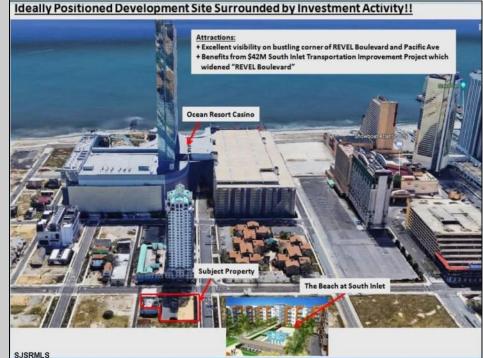

## COMMENTS

Three contiguous lots that make up the entire frontage of Pacific Ave between South Connecticut and Congress for a total of 17,129 square feet of land with a 3900 sqft two story building standing on one of the corner lots. One large fenced in corner lot makes up the busy corner intersection at Pacific and S. Connecticut which is the feeder street to the new Ocean Resort Casino, across from the new luxury apartment complex 600 NoBe built by Boraia on one side and across from the Bella Luxury Condo Tower on Pacific. In the middle is a fully leased out parking lot, and on the right is a building shell that can be developed into just about anything you can imagine. Located within the CRDA Tourism district, the site has been newly re-zoned LH-1 which provides for a host of new opportunities for investors. Located just 2 blocks to the Jersey Shore Beaches & Worlds most infamous boardwalk with life guard and comfort station. Walking distance to Historic Gardners Basin where you can enjoy breakfast at Gilchrist and sunsets at Back Bay Ale house, or spend the day at the AC Aquarium or Farleys Marina. Close to the Absecon Lighthouse, Borgata, Harrahs, Golden Nugget, Hard Rock, Steel Pier, Ocean Casino Resort, Resorts, Margaritaville, Showboat, and the countries largest indoor waterpark!