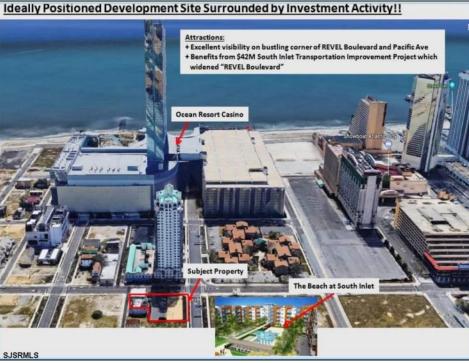

## **COMMENTS**

Three contiguous lots that make up the entire frontage of Pacific Ave between South Connecticut and Congress for a total of 17,129 square feet of land with a 3900 sqft two story building standing on one of the corner lots. One large fenced in corner lot makes up the busy corner intersection at Pacific and S. Connecticut which is the feeder street to the new Ocean Resort Casino, across from the new luxury apartment complex 600 NoBe built by Boraia on one side and across from the Bella Luxury Condo Tower on Pacific. In the middle is a fully leased out parking lot, and on the right is a building shell that can be developed into just about anything you can imagine. Located within the CRDA Tourism district, the site has been newly re-zoned LH-1 which provides for a host of new opportunities for investors. Located just 2 blocks to the Jersey Shore Beaches & Worlds most infamous boardwalk with life guard and comfort station. Walking distance to Historic Gardners Basin where you can enjoy breakfast at Gilchrist and sunsets at Back Bay Ale house, or spend the day at the AC Aquarium or Farleys Marina. Close to the Absecon Lighthouse, Borgata, Harrahs, Golden Nugget, Hard Rock, Steel Pier, Ocean Casino Resort, Resorts, Margaritaville, Showboat, and the countries largest indoor waterpark!