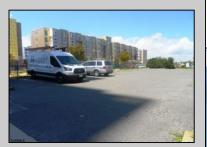

## **COMMENTS**

Three contiguous lots that make up the entire frontage of Pacific Ave between South Connecticut and Congress for a total of 17,129 square feet of land with a 3900 sqft two story building standing on one of the corner lots. One large fenced in corner lot makes up the busy corner intersection at Pacific and S. Connecticut which is the feeder street to the new Ocean Resort Casino, across from the new luxury apartment complex 600 NoBe built by Boraia on one side and across from the Bella Luxury Condo Tower on Pacific. In the middle is a fully leased out parking lot, and on the right is a building shell that can be developed into just about anything you can imagine. Located within the CRDA Tourism district, the site has been newly re-zoned LH-1 which provides for a host of new opportunities for investors. Located just 2 blocks to the Jersey Shore Beaches & Worlds most infamous boardwalk with life guard and comfort station. Walking distance to Historic Gardners Basin where you can enjoy breakfast at Gilchrist and sunsets at Back Bay Ale house, or spend the day at the AC Aquarium or Farleys Marina. Close to the Absecon Lighthouse, Borgata, Harrahs, Golden Nugget, Hard Rock, Steel Pier, Ocean Casino Resort, Resorts, Margaritaville, Showboat, and the countries largest indoor waterpark!