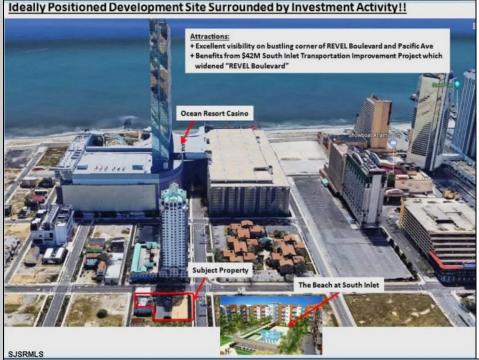

## **COMMENTS**

Three contiguous lots that make up the entire frontage of Pacific Ave between South Connecticut and Congress for a total of 17,129 square feet of land with a 3900 sqft two story building standing on one of the corner lots. One large fenced in corner lot makes up the busy corner intersection at Pacific and S. Connecticut which is the feeder street to the new Ocean Resort Casino, across from the new luxury apartment complex 600 NoBe built by Boraia on one side and across from the Bella Luxury Condo Tower on Pacific. In the middle is a fully leased out parking lot, and on the right is a building shell that can be developed into just about anything you can imagine. Located within the CRDA Tourism district, the site has been newly re-zoned LH-1 which provides for a host of new opportunities for investors. Located just 2 blocks to the Jersey Shore Beaches & Worlds most infamous boardwalk with life guard and comfort station. Walking distance to Historic Gardners Basin where you can enjoy breakfast at Gilchrist and sunsets at Back Bay Ale house, or spend the day at the AC Aquarium or Farleys Marina. Close to the Absecon Lighthouse, Borgata, Harrahs, Golden Nugget, Hard Rock, Steel Pier, Ocean Casino Resort, Resorts, Margaritaville, Showboat, and the countries largest indoor waterpark!