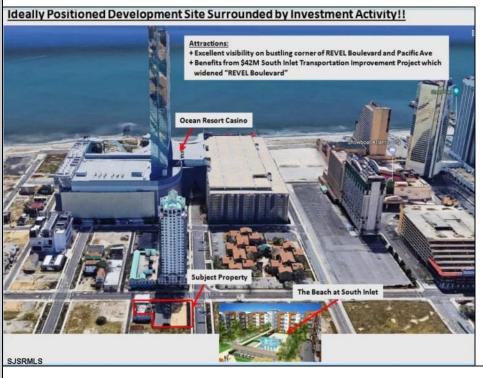

## **COMMENTS**

Three contiguous lots that make up the entire frontage of Pacific Ave between South Connecticut and Congress for a total of 17,129 square feet of land with a 3900 sqft two story building standing on one of the corner lots. One large fenced in corner lot makes up the busy corner intersection at Pacific and S. Connecticut which is the feeder street to the new Ocean Resort Casino, across from the new luxury apartment complex 600 NoBe built by Boraia on one side and across from the Bella Luxury Condo Tower on Pacific. In the middle is a fully leased out parking lot, and on the right is a building shell that can be developed into just about anything you can imagine. Located within the CRDA Tourism district, the site has been newly re-zoned LH-1 which provides for a host of new opportunities for investors. Located just 2 blocks to the Jersey Shore Beaches & Worlds most infamous boardwalk with life guard and comfort station. Walking distance to Historic Gardners Basin where you can enjoy breakfast at Gilchrist and sunsets at Back Bay Ale house, or spend the day at the AC Aquarium or Farleys Marina. Close to the Absecon Lighthouse, Borgata, Harrahs, Golden Nugget, Hard Rock, Steel Pier, Ocean Casino Resort, Resorts, Margaritaville, Showboat, and the countries largest indoor waterpark!