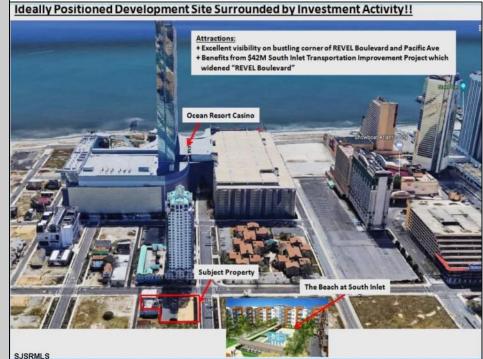

## COMMENTS

Three contiguous lots that make up the entire frontage of Pacific Ave between South Connecticut and Congress for a total of 17,129 square feet of land with a 3900 sqft two story building standing on one of the corner lots. One large fenced in corner lot makes up the busy corner intersection at Pacific and S. Connecticut which is the feeder street to the new Ocean Resort Casino, across from the new luxury apartment complex 600 NoBe built by Boraia on one side and across from the Bella Luxury Condo Tower on Pacific. In the middle is a fully leased out parking lot, and on the right is a building shell that can be developed into just about anything you can imagine. Located within the CRDA Tourism district, the site has been newly re-zoned LH-1 which provides for a host of new opportunities for investors. Located just 2 blocks to the Jersey Shore Beaches & Worlds most infamous boardwalk with life guard and comfort station. Walking distance to Historic Gardners Basin where you can enjoy breakfast at Gilchrist and sunsets at Back Bay Ale house, or spend the day at the AC Aquarium or Farleys Marina. Close to the Absecon Lighthouse, Borgata, Harrahs, Golden Nugget, Hard Rock, Steel Pier, Ocean Casino Resort, Resorts, Margaritaville, Showboat, and the countries largest indoor waterpark!