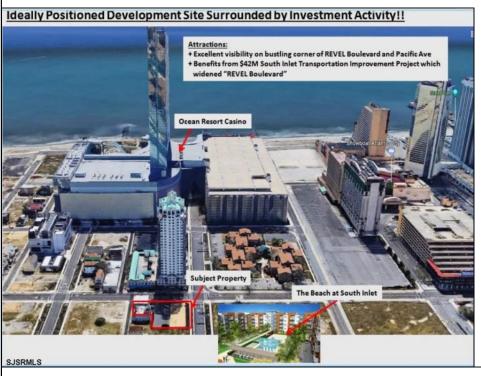

## **COMMENTS**

Three contiguous lots that make up the entire frontage of Pacific Ave between South Connecticut and Congress for a total of 17,129 square feet of land with a 3900 sqft two story building standing on one of the corner lots. One large fenced in corner lot makes up the busy corner intersection at Pacific and S. Connecticut which is the feeder street to the new Ocean Resort Casino, across from the new luxury apartment complex 600 NoBe built by Boraia on one side and across from the Bella Luxury Condo Tower on Pacific. In the middle is a fully leased out parking lot, and on the right is a building shell that can be developed into just about anything you can imagine. Located within the CRDA Tourism district, the site has been newly re-zoned LH-1 which provides for a host of new opportunities for investors. Located just 2 blocks to the Jersey Shore Beaches & Worlds most infamous boardwalk with life guard and comfort station. Walking distance to Historic Gardners Basin where you can enjoy breakfast at Gilchrist and sunsets at Back Bay Ale house, or spend the day at the AC Aquarium or Farleys Marina. Close to the Absecon Lighthouse, Borgata, Harrahs, Golden Nugget, Hard Rock, Steel Pier, Ocean Casino Resort, Resorts, Margaritaville, Showboat, and the countries largest indoor waterpark!