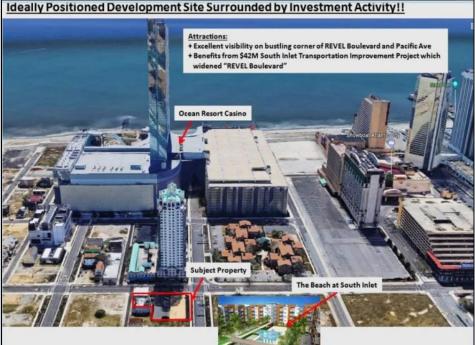

## **COMMENTS**

Three contiguous lots that make up the entire frontage of Pacific Ave between South Connecticut and Congress for a total of 17,129 square feet of land with a 3900 sqft two story building standing on one of the corner lots. One large fenced in corner lot makes up the busy corner intersection at Pacific and S. Connecticut which is the feeder street to the new Ocean Resort Casino, across from the new luxury apartment complex 600 NoBe built by Boraia on one side and across from the Bella Luxury Condo Tower on Pacific. In the middle is a fully leased out parking lot, and on the right is a building shell that can be developed into just about anything you can imagine. Located within the CRDA Tourism district, the site has been newly re-zoned LH-1 which provides for a host of new opportunities for investors. Located just 2 blocks to the Jersey Shore Beaches & Worlds most infamous boardwalk with life guard and comfort station. Walking distance to Historic Gardners Basin where you can enjoy breakfast at Gilchrist and sunsets at Back Bay Ale house, or spend the day at the AC Aquarium or Farleys Marina. Close to the Absecon Lighthouse, Borgata, Harrahs, Golden Nugget, Hard Rock, Steel Pier, Ocean Casino Resort, Resorts, Margaritaville, Showboat, and the countries largest indoor waterpark!