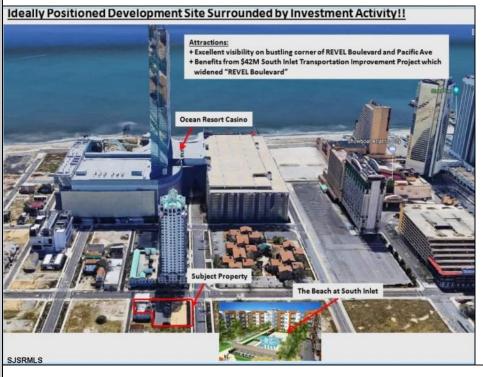

## **COMMENTS**

Three contiguous lots that make up the entire frontage of Pacific Ave between South Connecticut and Congress for a total of 17,129 square feet of land with a 3900 sqft two story building standing on one of the corner lots. One large fenced in corner lot makes up the busy corner intersection at Pacific and S. Connecticut which is the feeder street to the new Ocean Resort Casino, across from the new luxury apartment complex 600 NoBe built by Boraia on one side and across from the Bella Luxury Condo Tower on Pacific. In the middle is a fully leased out parking lot, and on the right is a building shell that can be developed into just about anything you can imagine. Located within the CRDA Tourism district, the site has been newly re-zoned LH-1 which provides for a host of new opportunities for investors. Located just 2 blocks to the Jersey Shore Beaches & Worlds most infamous boardwalk with life guard and comfort station. Walking distance to Historic Gardners Basin where you can enjoy breakfast at Gilchrist and sunsets at Back Bay Ale house, or spend the day at the AC Aquarium or Farleys Marina. Close to the Absecon Lighthouse, Borgata, Harrahs, Golden Nugget, Hard Rock, Steel Pier, Ocean Casino Resort, Resorts, Margaritaville, Showboat, and the countries largest indoor waterpark!