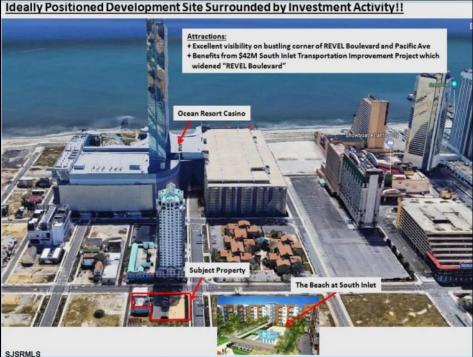

## **COMMENTS**

Three contiguous lots that make up the entire frontage of Pacific Ave between South Connecticut and Congress for a total of 17,129 square feet of land with a 3900 sqft two story building standing on one of the corner lots. One large fenced in corner lot makes up the busy corner intersection at Pacific and S. Connecticut which is the feeder street to the new Ocean Resort Casino, across from the new luxury apartment complex 600 NoBe built by Boraia on one side and across from the Bella Luxury Condo Tower on Pacific. In the middle is a fully leased out parking lot, and on the right is a building shell that can be developed into just about anything you can imagine. Located within the CRDA Tourism district, the site has been newly re-zoned LH-1 which provides for a host of new opportunities for investors. Located just 2 blocks to the Jersey Shore Beaches & Worlds most infamous boardwalk with life guard and comfort station. Walking distance to Historic Gardners Basin where you can enjoy breakfast at Gilchrist and sunsets at Back Bay Ale house, or spend the day at the AC Aquarium or Farleys Marina. Close to the Absecon Lighthouse, Borgata, Harrahs, Golden Nugget, Hard Rock, Steel Pier, Ocean Casino Resort, Resorts, Margaritaville, Showboat, and the countries largest indoor waterpark!