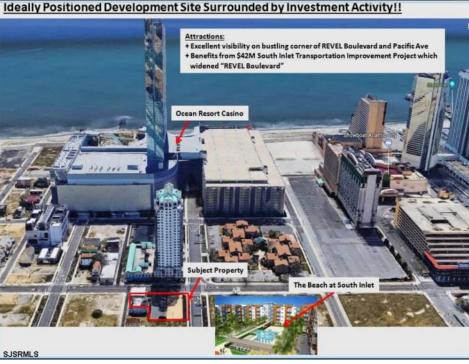

## COMMENTS

Three contiguous lots that make up the entire frontage of Pacific Ave between South Connecticut and Congress for a total of 17,129 square feet of land with a 3900 sqft two story building standing on one of the corner lots. One large fenced in corner lot makes up the busy corner intersection at Pacific and S. Connecticut which is the feeder street to the new Ocean Resort Casino, across from the new luxury apartment complex 600 NoBe built by Boraia on one side and across from the Bella Luxury Condo Tower on Pacific. In the middle is a fully leased out parking lot, and on the right is a building shell that can be developed into just about anything you can imagine. Located within the CRDA Tourism district, the site has been newly re-zoned LH-1 which provides for a host of new opportunities for investors. Located just 2 blocks to the Jersey Shore Beaches & Worlds most infamous boardwalk with life guard and comfort station. Walking distance to Historic Gardners Basin where you can enjoy breakfast at Gilchrist and sunsets at Back Bay Ale house, or spend the day at the AC Aquarium or Farleys Marina. Close to the Absecon Lighthouse, Borgata, Harrahs, Golden Nugget, Hard Rock, Steel Pier, Ocean Casino Resort, Resorts, Margaritaville, Showboat, and the countries largest indoor waterpark!