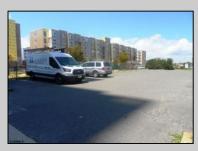

## COMMENTS

Three contiguous lots that make up the entire frontage of Pacific Ave between South Connecticut and Congress for a total of 17,129 square feet of land with a 3900 sqft two story building standing on one of the corner lots. One large fenced in corner lot makes up the busy corner intersection at Pacific and S. Connecticut which is the feeder street to the new Ocean Resort Casino, across from the new luxury apartment complex 600 NoBe built by Boraia on one side and across from the Bella Luxury Condo Tower on Pacific. In the middle is a fully leased out parking lot, and on the right is a building shell that can be developed into just about anything you can imagine. Located within the CRDA Tourism district, the site has been newly re-zoned LH-1 which provides for a host of new opportunities for investors. Located just 2 blocks to the Jersey Shore Beaches & Worlds most infamous boardwalk with life guard and comfort station. Walking distance to Historic Gardners Basin where you can enjoy breakfast at Gilchrist and sunsets at Back Bay Ale house, or spend the day at the AC Aquarium or Farleys Marina. Close to the Absecon Lighthouse, Borgata, Harrahs, Golden Nugget, Hard Rock, Steel Pier, Ocean Casino Resort, Resorts, Margaritaville, Showboat, and the countries largest indoor waterpark!