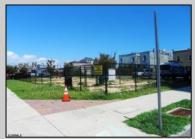

## COMMENTS

Three contiguous lots that make up the entire frontage of Pacific Ave between South Connecticut and Congress for a total of 17,129 square feet of land with a 3900 sqft two story building standing on one of the corner lots. One large fenced in corner lot makes up the busy corner intersection at Pacific and S. Connecticut which is the feeder street to the new Ocean Resort Casino, across from the new luxury apartment complex 600 NoBe built by Boraia on one side and across from the Bella Luxury Condo Tower on Pacific. In the middle is a fully leased out parking lot, and on the right is a building shell that can be developed into just about anything you can imagine. Located within the CRDA Tourism district, the site has been newly re-zoned LH-1 which provides for a host of new opportunities for investors. Located just 2 blocks to the Jersey Shore Beaches & Worlds most infamous boardwalk with life guard and comfort station. Walking distance to Historic Gardners Basin where you can enjoy breakfast at Gilchrist and sunsets at Back Bay Ale house, or spend the day at the AC Aquarium or Farleys Marina. Close to the Absecon Lighthouse, Borgata, Harrahs, Golden Nugget, Hard Rock, Steel Pier, Ocean Casino Resort, Resorts, Margaritaville, Showboat, and the countries largest indoor waterpark!