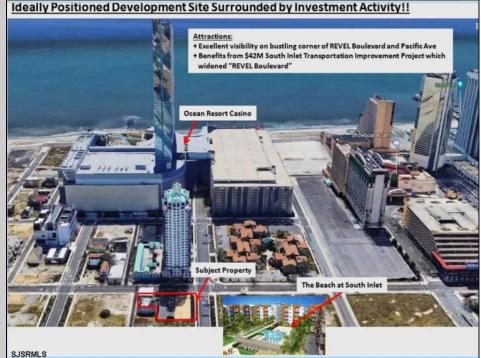

## COMMENTS

Three contiguous lots that make up the entire frontage of Pacific Ave between South Connecticut and Congress for a total of 17,129 square feet of land with a 3900 sqft two story building standing on one of the corner lots. One large fenced in corner lot makes up the busy corner intersection at Pacific and S. Connecticut which is the feeder street to the new Ocean Resort Casino, across from the new luxury apartment complex 600 NoBe built by Boraia on one side and across from the Bella Luxury Condo Tower on Pacific. In the middle is a fully leased out parking lot, and on the right is a building shell that can be developed into just about anything you can imagine. Located within the CRDA Tourism district, the site has been newly re-zoned LH-1 which provides for a host of new opportunities for investors. Located just 2 blocks to the Jersey Shore Beaches & Worlds most infamous boardwalk with life guard and comfort station. Walking distance to Historic Gardners Basin where you can enjoy breakfast at Gilchrist and sunsets at Back Bay Ale house, or spend the day at the AC Aquarium or Farleys Marina. Close to the Absecon Lighthouse, Borgata, Harrahs, Golden Nugget, Hard Rock, Steel Pier, Ocean Casino Resort, Resorts, Margaritaville, Showboat, and the countries largest indoor waterpark!