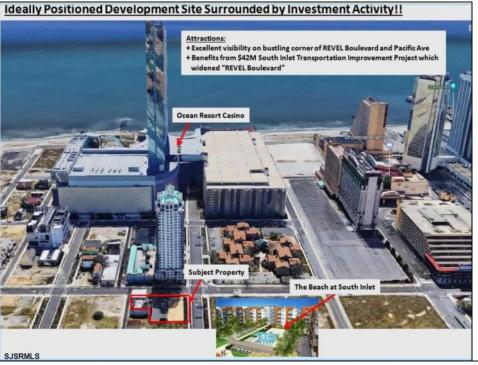

## **COMMENTS**

Three contiguous lots that make up the entire frontage of Pacific Ave between South Connecticut and Congress for a total of 17,129 square feet of land with a 3900 sqft two story building standing on one of the corner lots. One large fenced in corner lot makes up the busy corner intersection at Pacific and S. Connecticut which is the feeder street to the new Ocean Resort Casino, across from the new luxury apartment complex 600 NoBe built by Boraia on one side and across from the Bella Luxury Condo Tower on Pacific. In the middle is a fully leased out parking lot, and on the right is a building shell that can be developed into just about anything you can imagine. Located within the CRDA Tourism district, the site has been newly re-zoned LH-1 which provides for a host of new opportunities for investors. Located just 2 blocks to the Jersey Shore Beaches & Worlds most infamous boardwalk with life guard and comfort station. Walking distance to Historic Gardners Basin where you can enjoy breakfast at Gilchrist and sunsets at Back Bay Ale house, or spend the day at the AC Aquarium or Farleys Marina. Close to the Absecon Lighthouse, Borgata, Harrahs, Golden Nugget, Hard Rock, Steel Pier, Ocean Casino Resort, Resorts, Margaritaville, Showboat, and the countries largest indoor waterpark!