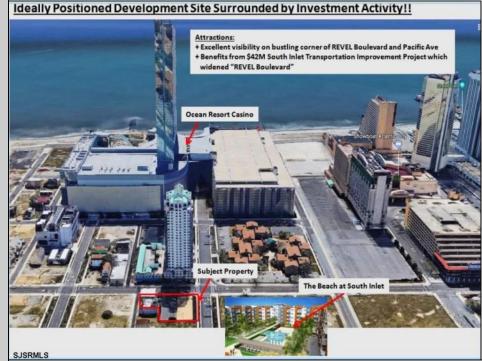

## COMMENTS

Three contiguous lots that make up the entire frontage of Pacific Ave between South Connecticut and Congress for a total of 17,129 square feet of land with a 3900 sqft two story building standing on one of the corner lots. One large fenced in corner lot makes up the busy corner intersection at Pacific and S. Connecticut which is the feeder street to the new Ocean Resort Casino, across from the new luxury apartment complex 600 NoBe built by Boraia on one side and across from the Bella Luxury Condo Tower on Pacific. In the middle is a fully leased out parking lot, and on the right is a building shell that can be developed into just about anything you can imagine. Located within the CRDA Tourism district, the site has been newly re-zoned LH-1 which provides for a host of new opportunities for investors. Located just 2 blocks to the Jersey Shore Beaches & Worlds most infamous boardwalk with life guard and comfort station. Walking distance to Historic Gardners Basin where you can enjoy breakfast at Gilchrist and sunsets at Back Bay Ale house, or spend the day at the AC Aquarium or Farleys Marina. Close to the Absecon Lighthouse, Borgata, Harrahs, Golden Nugget, Hard Rock, Steel Pier, Ocean Casino Resort, Resorts, Margaritaville, Showboat, and the countries largest indoor waterpark!