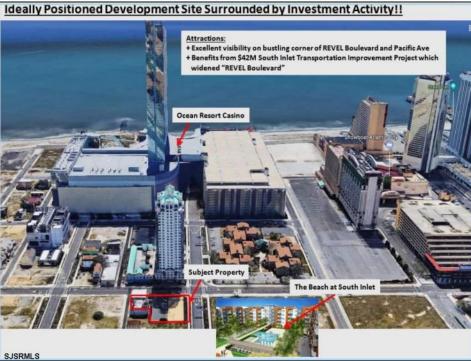

## **COMMENTS**

Three contiguous lots that make up the entire frontage of Pacific Ave between South Connecticut and Congress for a total of 17,129 square feet of land with a 3900 sqft two story building standing on one of the corner lots. One large fenced in corner lot makes up the busy corner intersection at Pacific and S. Connecticut which is the feeder street to the new Ocean Resort Casino, across from the new luxury apartment complex 600 NoBe built by Boraia on one side and across from the Bella Luxury Condo Tower on Pacific. In the middle is a fully leased out parking lot, and on the right is a building shell that can be developed into just about anything you can imagine. Located within the CRDA Tourism district, the site has been newly re-zoned LH-1 which provides for a host of new opportunities for investors. Located just 2 blocks to the Jersey Shore Beaches & Worlds most infamous boardwalk with life guard and comfort station. Walking distance to Historic Gardners Basin where you can enjoy breakfast at Gilchrist and sunsets at Back Bay Ale house, or spend the day at the AC Aquarium or Farleys Marina. Close to the Absecon Lighthouse, Borgata, Harrahs, Golden Nugget, Hard Rock, Steel Pier, Ocean Casino Resort, Resorts, Margaritaville, Showboat, and the countries largest indoor waterpark!