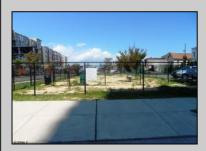

## **COMMENTS**

Three contiguous lots that make up the entire frontage of Pacific Ave between South Connecticut and Congress for a total of 17,129 square feet of land with a 3900 sqft two story building standing on one of the corner lots. One large fenced in corner lot makes up the busy corner intersection at Pacific and S. Connecticut which is the feeder street to the new Ocean Resort Casino, across from the new luxury apartment complex 600 NoBe built by Boraia on one side and across from the Bella Luxury Condo Tower on Pacific. In the middle is a fully leased out parking lot, and on the right is a building shell that can be developed into just about anything you can imagine. Located within the CRDA Tourism district, the site has been newly re-zoned LH-1 which provides for a host of new opportunities for investors. Located just 2 blocks to the Jersey Shore Beaches & Worlds most infamous boardwalk with life guard and comfort station. Walking distance to Historic Gardners Basin where you can enjoy breakfast at Gilchrist and sunsets at Back Bay Ale house, or spend the day at the AC Aquarium or Farleys Marina. Close to the Absecon Lighthouse, Borgata, Harrahs, Golden Nugget, Hard Rock, Steel Pier, Ocean Casino Resort, Resorts, Margaritaville, Showboat, and the countries largest indoor waterpark!