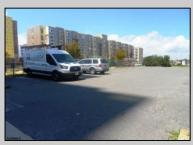

## COMMENTS

Three contiguous lots that make up the entire frontage of Pacific Ave between South Connecticut and Congress for a total of 17,129 square feet of land with a 3900 sqft two story building standing on one of the corner lots. One large fenced in corner lot makes up the busy corner intersection at Pacific and S. Connecticut which is the feeder street to the new Ocean Resort Casino, across from the new luxury apartment complex 600 NoBe built by Boraia on one side and across from the Bella Luxury Condo Tower on Pacific. In the middle is a fully leased out parking lot, and on the right is a building shell that can be developed into just about anything you can imagine. Located within the CRDA Tourism district, the site has been newly re-zoned LH-1 which provides for a host of new opportunities for investors. Located just 2 blocks to the Jersey Shore Beaches & Worlds most infamous boardwalk with life guard and comfort station. Walking distance to Historic Gardners Basin where you can enjoy breakfast at Gilchrist and sunsets at Back Bay Ale house, or spend the day at the AC Aquarium or Farleys Marina. Close to the Absecon Lighthouse, Borgata, Harrahs, Golden Nugget, Hard Rock, Steel Pier, Ocean Casino Resort, Resorts, Margaritaville, Showboat, and the countries largest indoor waterpark!