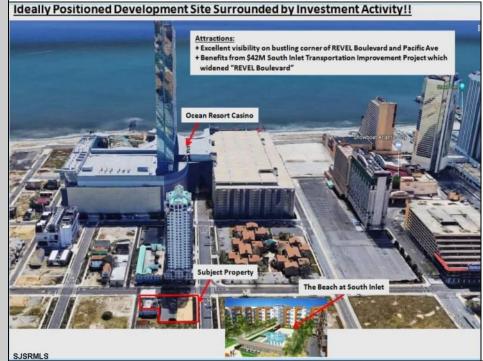

## COMMENTS

Three contiguous lots that make up the entire frontage of Pacific Ave between South Connecticut and Congress for a total of 17,129 square feet of land with a 3900 sqft two story building standing on one of the corner lots. One large fenced in corner lot makes up the busy corner intersection at Pacific and S. Connecticut which is the feeder street to the new Ocean Resort Casino, across from the new luxury apartment complex 600 NoBe built by Boraia on one side and across from the Bella Luxury Condo Tower on Pacific. In the middle is a fully leased out parking lot, and on the right is a building shell that can be developed into just about anything you can imagine. Located within the CRDA Tourism district, the site has been newly re-zoned LH-1 which provides for a host of new opportunities for investors. Located just 2 blocks to the Jersey Shore Beaches & Worlds most infamous boardwalk with life guard and comfort station. Walking distance to Historic Gardners Basin where you can enjoy breakfast at Gilchrist and sunsets at Back Bay Ale house, or spend the day at the AC Aquarium or Farleys Marina. Close to the Absecon Lighthouse, Borgata, Harrahs, Golden Nugget, Hard Rock, Steel Pier, Ocean Casino Resort, Resorts, Margaritaville, Showboat, and the countries largest indoor waterpark!