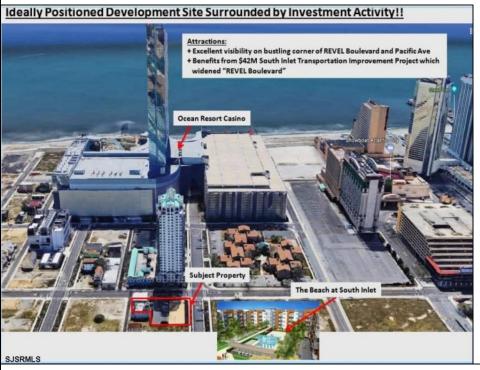

## **COMMENTS**

Three contiguous lots that make up the entire frontage of Pacific Ave between South Connecticut and Congress for a total of 17,129 square feet of land with a 3900 sqft two story building standing on one of the corner lots. One large fenced in corner lot makes up the busy corner intersection at Pacific and S. Connecticut which is the feeder street to the new Ocean Resort Casino, across from the new luxury apartment complex 600 NoBe built by Boraia on one side and across from the Bella Luxury Condo Tower on Pacific. In the middle is a fully leased out parking lot, and on the right is a building shell that can be developed into just about anything you can imagine. Located within the CRDA Tourism district, the site has been newly re-zoned LH-1 which provides for a host of new opportunities for investors. Located just 2 blocks to the Jersey Shore Beaches & Worlds most infamous boardwalk with life guard and comfort station. Walking distance to Historic Gardners Basin where you can enjoy breakfast at Gilchrist and sunsets at Back Bay Ale house, or spend the day at the AC Aquarium or Farleys Marina. Close to the Absecon Lighthouse, Borgata, Harrahs, Golden Nugget, Hard Rock, Steel Pier, Ocean Casino Resort, Resorts, Margaritaville, Showboat, and the countries largest indoor waterpark!