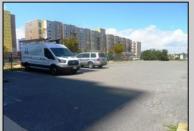

## **COMMENTS**

Three contiguous lots that make up the entire frontage of Pacific Ave between South Connecticut and Congress for a total of 17,129 square feet of land with a 3900 sqft two story building standing on one of the corner lots. One large fenced in corner lot makes up the busy corner intersection at Pacific and S. Connecticut which is the feeder street to the new Ocean Resort Casino, across from the new luxury apartment complex 600 NoBe built by Boraia on one side and across from the Bella Luxury Condo Tower on Pacific. In the middle is a fully leased out parking lot, and on the right is a building shell that can be developed into just about anything you can imagine. Located within the CRDA Tourism district, the site has been newly re-zoned LH-1 which provides for a host of new opportunities for investors. Located just 2 blocks to the Jersey Shore Beaches & Worlds most infamous boardwalk with life guard and comfort station. Walking distance to Historic Gardners Basin where you can enjoy breakfast at Gilchrist and sunsets at Back Bay Ale house, or spend the day at the AC Aquarium or Farleys Marina. Close to the Absecon Lighthouse, Borgata, Harrahs, Golden Nugget, Hard Rock, Steel Pier, Ocean Casino Resort, Resorts, Margaritaville, Showboat, and the countries largest indoor waterpark!