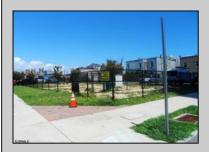

## **COMMENTS**

Three contiguous lots that make up the entire frontage of Pacific Ave between South Connecticut and Congress for a total of 17,129 square feet of land with a 3900 sqft two story building standing on one of the corner lots. One large fenced in corner lot makes up the busy corner intersection at Pacific and S. Connecticut which is the feeder street to the new Ocean Resort Casino, across from the new luxury apartment complex 600 NoBe built by Boraia on one side and across from the Bella Luxury Condo Tower on Pacific. In the middle is a fully leased out parking lot, and on the right is a building shell that can be developed into just about anything you can imagine. Located within the CRDA Tourism district, the site has been newly re-zoned LH-1 which provides for a host of new opportunities for investors. Located just 2 blocks to the Jersey Shore Beaches & Worlds most infamous boardwalk with life guard and comfort station. Walking distance to Historic Gardners Basin where you can enjoy breakfast at Gilchrist and sunsets at Back Bay Ale house, or spend the day at the AC Aquarium or Farleys Marina. Close to the Absecon Lighthouse, Borgata, Harrahs, Golden Nugget, Hard Rock, Steel Pier, Ocean Casino Resort, Resorts, Margaritaville, Showboat, and the countries largest indoor waterpark!