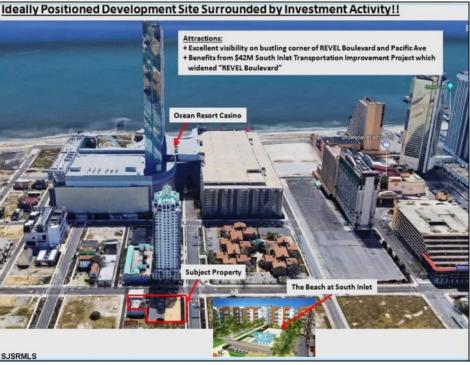

## **COMMENTS**

Three contiguous lots that make up the entire frontage of Pacific Ave between South Connecticut and Congress for a total of 17,129 square feet of land with a 3900 sqft two story building standing on one of the corner lots. One large fenced in corner lot makes up the busy corner intersection at Pacific and S. Connecticut which is the feeder street to the new Ocean Resort Casino, across from the new luxury apartment complex 600 NoBe built by Boraia on one side and across from the Bella Luxury Condo Tower on Pacific. In the middle is a fully leased out parking lot, and on the right is a building shell that can be developed into just about anything you can imagine. Located within the CRDA Tourism district, the site has been newly re-zoned LH-1 which provides for a host of new opportunities for investors. Located just 2 blocks to the Jersey Shore Beaches & Worlds most infamous boardwalk with life guard and comfort station. Walking distance to Historic Gardners Basin where you can enjoy breakfast at Gilchrist and sunsets at Back Bay Ale house, or spend the day at the AC Aquarium or Farleys Marina. Close to the Absecon Lighthouse, Borgata, Harrahs, Golden Nugget, Hard Rock, Steel Pier, Ocean Casino Resort, Resorts, Margaritaville, Showboat, and the countries largest indoor waterpark!