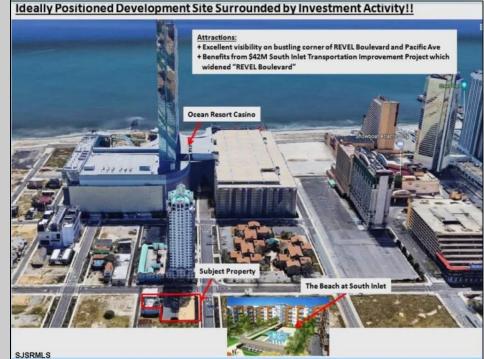

## COMMENTS

Three contiguous lots that make up the entire frontage of Pacific Ave between South Connecticut and Congress for a total of 17,129 square feet of land with a 3900 sqft two story building standing on one of the corner lots. One large fenced in corner lot makes up the busy corner intersection at Pacific and S. Connecticut which is the feeder street to the new Ocean Resort Casino, across from the new luxury apartment complex 600 NoBe built by Boraia on one side and across from the Bella Luxury Condo Tower on Pacific. In the middle is a fully leased out parking lot, and on the right is a building shell that can be developed into just about anything you can imagine. Located within the CRDA Tourism district, the site has been newly re-zoned LH-1 which provides for a host of new opportunities for investors. Located just 2 blocks to the Jersey Shore Beaches & Worlds most infamous boardwalk with life guard and comfort station. Walking distance to Historic Gardners Basin where you can enjoy breakfast at Gilchrist and sunsets at Back Bay Ale house, or spend the day at the AC Aquarium or Farleys Marina. Close to the Absecon Lighthouse, Borgata, Harrahs, Golden Nugget, Hard Rock, Steel Pier, Ocean Casino Resort, Resorts, Margaritaville, Showboat, and the countries largest indoor waterpark!