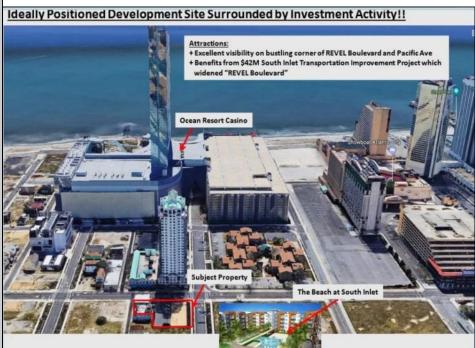

## COMMENTS

Three contiguous lots that make up the entire frontage of Pacific Ave between South Connecticut and Congress for a total of 17,129 square feet of land with a 3900 sqft two story building standing on one of the corner lots. One large fenced in corner lot makes up the busy corner intersection at Pacific and S. Connecticut which is the feeder street to the new Ocean Resort Casino, across from the new luxury apartment complex 600 NoBe built by Boraia on one side and across from the Bella Luxury Condo Tower on Pacific. In the middle is a fully leased out parking lot, and on the right is a building shell that can be developed into just about anything you can imagine. Located within the CRDA Tourism district, the site has been newly re-zoned LH-1 which provides for a host of new opportunities for investors. Located just 2 blocks to the Jersey Shore Beaches & Worlds most infamous boardwalk with life guard and comfort station. Walking distance to Historic Gardners Basin where you can enjoy breakfast at Gilchrist and sunsets at Back Bay Ale house, or spend the day at the AC Aquarium or Farleys Marina. Close to the Absecon Lighthouse, Borgata, Harrahs, Golden Nugget, Hard Rock, Steel Pier, Ocean Casino Resort, Resorts, Margaritaville, Showboat, and the countries largest indoor waterpark!