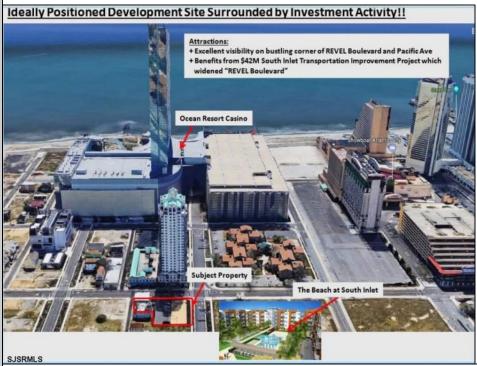

## **COMMENTS**

Three contiguous lots that make up the entire frontage of Pacific Ave between South Connecticut and Congress for a total of 17,129 square feet of land with a 3900 sqft two story building standing on one of the corner lots. One large fenced in corner lot makes up the busy corner intersection at Pacific and S. Connecticut which is the feeder street to the new Ocean Resort Casino, across from the new luxury apartment complex 600 NoBe built by Boraia on one side and across from the Bella Luxury Condo Tower on Pacific. In the middle is a fully leased out parking lot, and on the right is a building shell that can be developed into just about anything you can imagine. Located within the CRDA Tourism district, the site has been newly re-zoned LH-1 which provides for a host of new opportunities for investors. Located just 2 blocks to the Jersey Shore Beaches & Worlds most infamous boardwalk with life guard and comfort station. Walking distance to Historic Gardners Basin where you can enjoy breakfast at Gilchrist and sunsets at Back Bay Ale house, or spend the day at the AC Aquarium or Farleys Marina. Close to the Absecon Lighthouse, Borgata, Harrahs, Golden Nugget, Hard Rock, Steel Pier, Ocean Casino Resort, Resorts, Margaritaville, Showboat, and the countries largest indoor waterpark!