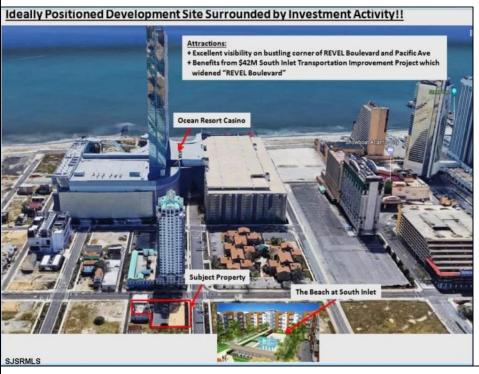

## **COMMENTS**

Three contiguous lots that make up the entire frontage of Pacific Ave between South Connecticut and Congress for a total of 17,129 square feet of land with a 3900 sqft two story building standing on one of the corner lots. One large fenced in corner lot makes up the busy corner intersection at Pacific and S. Connecticut which is the feeder street to the new Ocean Resort Casino, across from the new luxury apartment complex 600 NoBe built by Boraia on one side and across from the Bella Luxury Condo Tower on Pacific. In the middle is a fully leased out parking lot, and on the right is a building shell that can be developed into just about anything you can imagine. Located within the CRDA Tourism district, the site has been newly re-zoned LH-1 which provides for a host of new opportunities for investors. Located just 2 blocks to the Jersey Shore Beaches & Worlds most infamous boardwalk with life guard and comfort station. Walking distance to Historic Gardners Basin where you can enjoy breakfast at Gilchrist and sunsets at Back Bay Ale house, or spend the day at the AC Aquarium or Farleys Marina. Close to the Absecon Lighthouse, Borgata, Harrahs, Golden Nugget, Hard Rock, Steel Pier, Ocean Casino Resort, Resorts, Margaritaville, Showboat, and the countries largest indoor waterpark!