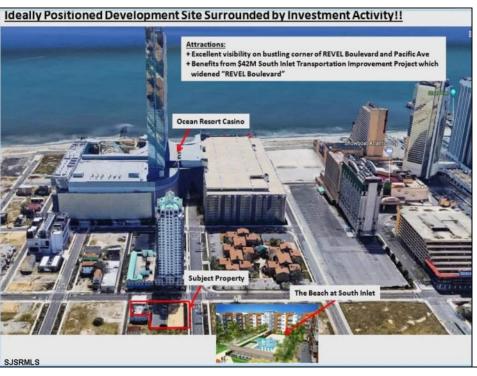

## **COMMENTS**

Three contiguous lots that make up the entire frontage of Pacific Ave between South Connecticut and Congress for a total of 17,129 square feet of land with a 3900 sqft two story building standing on one of the corner lots. One large fenced in corner lot makes up the busy corner intersection at Pacific and S. Connecticut which is the feeder street to the new Ocean Resort Casino, across from the new luxury apartment complex 600 NoBe built by Boraia on one side and across from the Bella Luxury Condo Tower on Pacific. In the middle is a fully leased out parking lot, and on the right is a building shell that can be developed into just about anything you can imagine. Located within the CRDA Tourism district, the site has been newly re-zoned LH-1 which provides for a host of new opportunities for investors. Located just 2 blocks to the Jersey Shore Beaches & Worlds most infamous boardwalk with life guard and comfort station. Walking distance to Historic Gardners Basin where you can enjoy breakfast at Gilchrist and sunsets at Back Bay Ale house, or spend the day at the AC Aquarium or Farleys Marina. Close to the Absecon Lighthouse, Borgata, Harrahs, Golden Nugget, Hard Rock, Steel Pier, Ocean Casino Resort, Resorts, Margaritaville, Showboat, and the countries largest indoor waterpark!