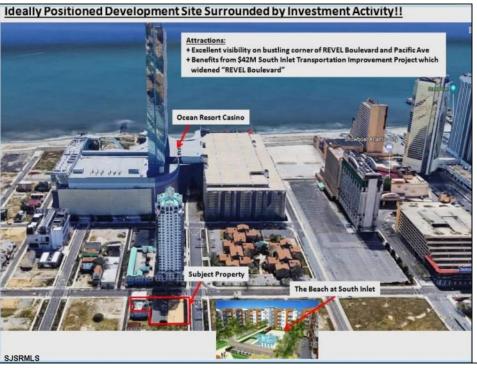

## **COMMENTS**

Three contiguous lots that make up the entire frontage of Pacific Ave between South Connecticut and Congress for a total of 17,129 square feet of land with a 3900 sqft two story building standing on one of the corner lots. One large fenced in corner lot makes up the busy corner intersection at Pacific and S. Connecticut which is the feeder street to the new Ocean Resort Casino, across from the new luxury apartment complex 600 NoBe built by Boraia on one side and across from the Bella Luxury Condo Tower on Pacific. In the middle is a fully leased out parking lot, and on the right is a building shell that can be developed into just about anything you can imagine. Located within the CRDA Tourism district, the site has been newly re-zoned LH-1 which provides for a host of new opportunities for investors. Located just 2 blocks to the Jersey Shore Beaches & Worlds most infamous boardwalk with life guard and comfort station. Walking distance to Historic Gardners Basin where you can enjoy breakfast at Gilchrist and sunsets at Back Bay Ale house, or spend the day at the AC Aquarium or Farleys Marina. Close to the Absecon Lighthouse, Borgata, Harrahs, Golden Nugget, Hard Rock, Steel Pier, Ocean Casino Resort, Resorts, Margaritaville, Showboat, and the countries largest indoor waterpark!