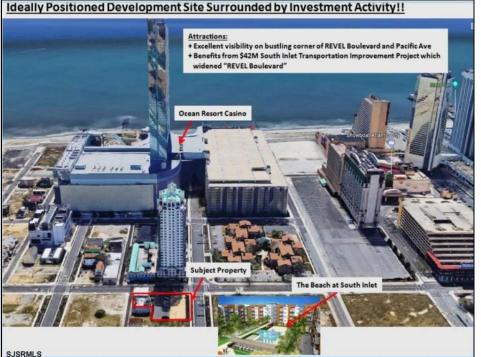

## **COMMENTS**

Three contiguous lots that make up the entire frontage of Pacific Ave between South Connecticut and Congress for a total of 17,129 square feet of land with a 3900 sqft two story building standing on one of the corner lots. One large fenced in corner lot makes up the busy corner intersection at Pacific and S. Connecticut which is the feeder street to the new Ocean Resort Casino, across from the new luxury apartment complex 600 NoBe built by Boraia on one side and across from the Bella Luxury Condo Tower on Pacific. In the middle is a fully leased out parking lot, and on the right is a building shell that can be developed into just about anything you can imagine. Located within the CRDA Tourism district, the site has been newly re-zoned LH-1 which provides for a host of new opportunities for investors. Located just 2 blocks to the Jersey Shore Beaches & Worlds most infamous boardwalk with life guard and comfort station. Walking distance to Historic Gardners Basin where you can enjoy breakfast at Gilchrist and sunsets at Back Bay Ale house, or spend the day at the AC Aquarium or Farleys Marina. Close to the Absecon Lighthouse, Borgata, Harrahs, Golden Nugget, Hard Rock, Steel Pier, Ocean Casino Resort, Resorts, Margaritaville, Showboat, and the countries largest indoor waterpark!