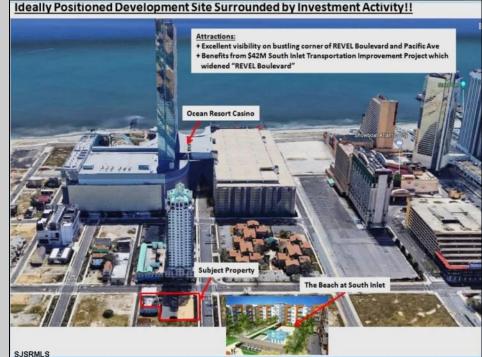

## COMMENTS

Three contiguous lots that make up the entire frontage of Pacific Ave between South Connecticut and Congress for a total of 17,129 square feet of land with a 3900 sqft two story building standing on one of the corner lots. One large fenced in corner lot makes up the busy corner intersection at Pacific and S. Connecticut which is the feeder street to the new Ocean Resort Casino, across from the new luxury apartment complex 600 NoBe built by Boraia on one side and across from the Bella Luxury Condo Tower on Pacific. In the middle is a fully leased out parking lot, and on the right is a building shell that can be developed into just about anything you can imagine. Located within the CRDA Tourism district, the site has been newly re-zoned LH-1 which provides for a host of new opportunities for investors. Located just 2 blocks to the Jersey Shore Beaches & Worlds most infamous boardwalk with life guard and comfort station. Walking distance to Historic Gardners Basin where you can enjoy breakfast at Gilchrist and sunsets at Back Bay Ale house, or spend the day at the AC Aquarium or Farleys Marina. Close to the Absecon Lighthouse, Borgata, Harrahs, Golden Nugget, Hard Rock, Steel Pier, Ocean Casino Resort, Resorts, Margaritaville, Showboat, and the countries largest indoor waterpark!