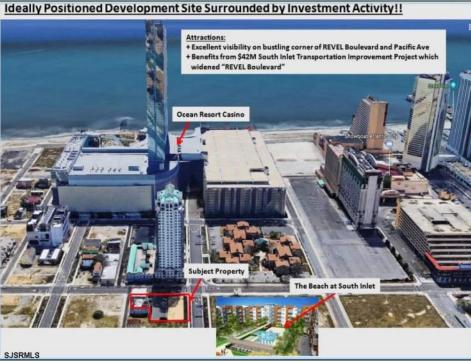

## **COMMENTS**

Three contiguous lots that make up the entire frontage of Pacific Ave between South Connecticut and Congress for a total of 17,129 square feet of land with a 3900 sqft two story building standing on one of the corner lots. One large fenced in corner lot makes up the busy corner intersection at Pacific and S. Connecticut which is the feeder street to the new Ocean Resort Casino, across from the new luxury apartment complex 600 NoBe built by Boraia on one side and across from the Bella Luxury Condo Tower on Pacific. In the middle is a fully leased out parking lot, and on the right is a building shell that can be developed into just about anything you can imagine. Located within the CRDA Tourism district, the site has been newly re-zoned LH-1 which provides for a host of new opportunities for investors. Located just 2 blocks to the Jersey Shore Beaches & Worlds most infamous boardwalk with life guard and comfort station. Walking distance to Historic Gardners Basin where you can enjoy breakfast at Gilchrist and sunsets at Back Bay Ale house, or spend the day at the AC Aquarium or Farleys Marina. Close to the Absecon Lighthouse, Borgata, Harrahs, Golden Nugget, Hard Rock, Steel Pier, Ocean Casino Resort, Resorts, Margaritaville, Showboat, and the countries largest indoor waterpark!