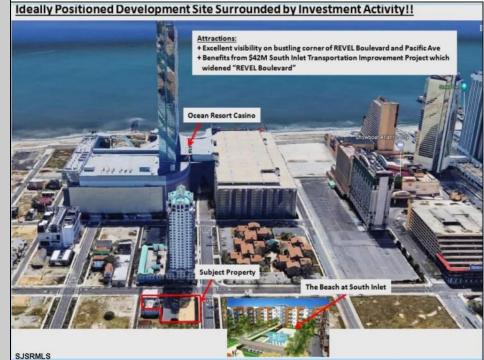

## COMMENTS

Three contiguous lots that make up the entire frontage of Pacific Ave between South Connecticut and Congress for a total of 17,129 square feet of land with a 3900 sqft two story building standing on one of the corner lots. One large fenced in corner lot makes up the busy corner intersection at Pacific and S. Connecticut which is the feeder street to the new Ocean Resort Casino, across from the new luxury apartment complex 600 NoBe built by Boraia on one side and across from the Bella Luxury Condo Tower on Pacific. In the middle is a fully leased out parking lot, and on the right is a building shell that can be developed into just about anything you can imagine. Located within the CRDA Tourism district, the site has been newly re-zoned LH-1 which provides for a host of new opportunities for investors. Located just 2 blocks to the Jersey Shore Beaches & Worlds most infamous boardwalk with life guard and comfort station. Walking distance to Historic Gardners Basin where you can enjoy breakfast at Gilchrist and sunsets at Back Bay Ale house, or spend the day at the AC Aquarium or Farleys Marina. Close to the Absecon Lighthouse, Borgata, Harrahs, Golden Nugget, Hard Rock, Steel Pier, Ocean Casino Resort, Resorts, Margaritaville, Showboat, and the countries largest indoor waterpark!