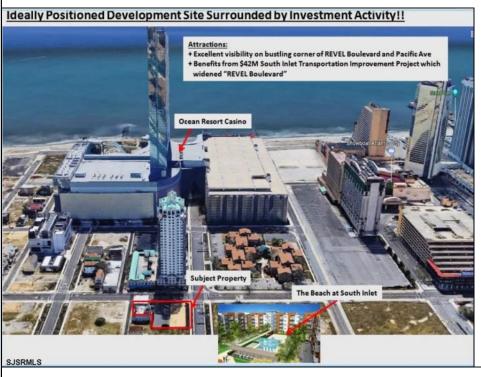

## **COMMENTS**

Three contiguous lots that make up the entire frontage of Pacific Ave between South Connecticut and Congress for a total of 17,129 square feet of land with a 3900 sqft two story building standing on one of the corner lots. One large fenced in corner lot makes up the busy corner intersection at Pacific and S. Connecticut which is the feeder street to the new Ocean Resort Casino, across from the new luxury apartment complex 600 NoBe built by Boraia on one side and across from the Bella Luxury Condo Tower on Pacific. In the middle is a fully leased out parking lot, and on the right is a building shell that can be developed into just about anything you can imagine. Located within the CRDA Tourism district, the site has been newly re-zoned LH-1 which provides for a host of new opportunities for investors. Located just 2 blocks to the Jersey Shore Beaches & Worlds most infamous boardwalk with life guard and comfort station. Walking distance to Historic Gardners Basin where you can enjoy breakfast at Gilchrist and sunsets at Back Bay Ale house, or spend the day at the AC Aquarium or Farleys Marina. Close to the Absecon Lighthouse, Borgata, Harrahs, Golden Nugget, Hard Rock, Steel Pier, Ocean Casino Resort, Resorts, Margaritaville, Showboat, and the countries largest indoor waterpark!