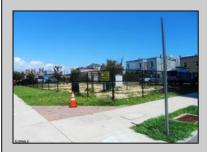

## **COMMENTS**

Three contiguous lots that make up the entire frontage of Pacific Ave between South Connecticut and Congress for a total of 17,129 square feet of land with a 3900 sqft two story building standing on one of the corner lots. One large fenced in corner lot makes up the busy corner intersection at Pacific and S. Connecticut which is the feeder street to the new Ocean Resort Casino, across from the new luxury apartment complex 600 NoBe built by Boraia on one side and across from the Bella Luxury Condo Tower on Pacific. In the middle is a fully leased out parking lot, and on the right is a building shell that can be developed into just about anything you can imagine. Located within the CRDA Tourism district, the site has been newly re-zoned LH-1 which provides for a host of new opportunities for investors. Located just 2 blocks to the Jersey Shore Beaches & Worlds most infamous boardwalk with life guard and comfort station. Walking distance to Historic Gardners Basin where you can enjoy breakfast at Gilchrist and sunsets at Back Bay Ale house, or spend the day at the AC Aquarium or Farleys Marina. Close to the Absecon Lighthouse, Borgata, Harrahs, Golden Nugget, Hard Rock, Steel Pier, Ocean Casino Resort, Resorts, Margaritaville, Showboat, and the countries largest indoor waterpark!