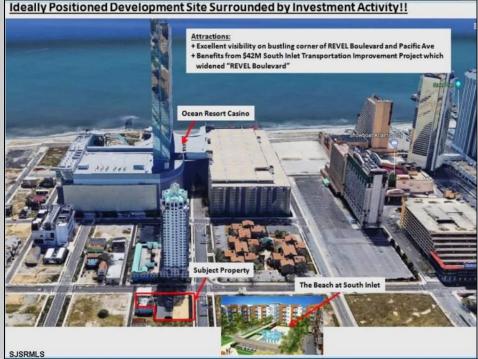

## COMMENTS

Three contiguous lots that make up the entire frontage of Pacific Ave between South Connecticut and Congress for a total of 17,129 square feet of land with a 3900 sqft two story building standing on one of the corner lots. One large fenced in corner lot makes up the busy corner intersection at Pacific and S. Connecticut which is the feeder street to the new Ocean Resort Casino, across from the new luxury apartment complex 600 NoBe built by Boraia on one side and across from the Bella Luxury Condo Tower on Pacific. In the middle is a fully leased out parking lot, and on the right is a building shell that can be developed into just about anything you can imagine. Located within the CRDA Tourism district, the site has been newly re-zoned LH-1 which provides for a host of new opportunities for investors. Located just 2 blocks to the Jersey Shore Beaches & Worlds most infamous boardwalk with life guard and comfort station. Walking distance to Historic Gardners Basin where you can enjoy breakfast at Gilchrist and sunsets at Back Bay Ale house, or spend the day at the AC Aquarium or Farleys Marina. Close to the Absecon Lighthouse, Borgata, Harrahs, Golden Nugget, Hard Rock, Steel Pier, Ocean Casino Resort, Resorts, Margaritaville, Showboat, and the countries largest indoor waterpark! **PROPERTY DETAILS** 