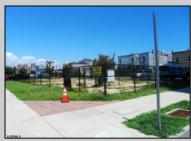

## COMMENTS

Three contiguous lots that make up the entire frontage of Pacific Ave between South Connecticut and Congress for a total of 17,129 square feet of land with a 3900 sqft two story building standing on one of the corner lots. One large fenced in corner lot makes up the busy corner intersection at Pacific and S. Connecticut which is the feeder street to the new Ocean Resort Casino, across from the new luxury apartment complex 600 NoBe built by Boraia on one side and across from the Bella Luxury Condo Tower on Pacific. In the middle is a fully leased out parking lot, and on the right is a building shell that can be developed into just about anything you can imagine. Located within the CRDA Tourism district, the site has been newly re-zoned LH-1 which provides for a host of new opportunities for investors. Located just 2 blocks to the Jersey Shore Beaches & Worlds most infamous boardwalk with life guard and comfort station. Walking distance to Historic Gardners Basin where you can enjoy breakfast at Gilchrist and sunsets at Back Bay Ale house, or spend the day at the AC Aquarium or Farleys Marina. Close to the Absecon Lighthouse, Borgata, Harrahs, Golden Nugget, Hard Rock, Steel Pier, Ocean Casino Resort, Resorts, Margaritaville, Showboat, and the countries largest indoor waterpark!