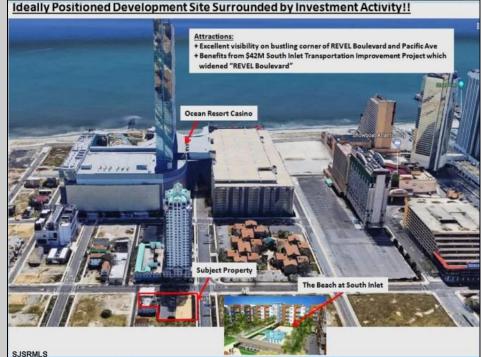

## COMMENTS

Three contiguous lots that make up the entire frontage of Pacific Ave between South Connecticut and Congress for a total of 17,129 square feet of land with a 3900 sqft two story building standing on one of the corner lots. One large fenced in corner lot makes up the busy corner intersection at Pacific and S. Connecticut which is the feeder street to the new Ocean Resort Casino, across from the new luxury apartment complex 600 NoBe built by Boraia on one side and across from the Bella Luxury Condo Tower on Pacific. In the middle is a fully leased out parking lot, and on the right is a building shell that can be developed into just about anything you can imagine. Located within the CRDA Tourism district, the site has been newly re-zoned LH-1 which provides for a host of new opportunities for investors. Located just 2 blocks to the Jersey Shore Beaches & Worlds most infamous boardwalk with life guard and comfort station. Walking distance to Historic Gardners Basin where you can enjoy breakfast at Gilchrist and sunsets at Back Bay Ale house, or spend the day at the AC Aquarium or Farleys Marina. Close to the Absecon Lighthouse, Borgata, Harrahs, Golden Nugget, Hard Rock, Steel Pier, Ocean Casino Resort, Resorts, Margaritaville, Showboat, and the countries largest indoor waterpark!