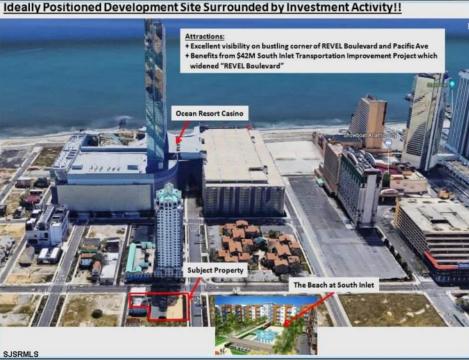

## **COMMENTS**

Three contiguous lots that make up the entire frontage of Pacific Ave between South Connecticut and Congress for a total of 17,129 square feet of land with a 3900 sqft two story building standing on one of the corner lots. One large fenced in corner lot makes up the busy corner intersection at Pacific and S. Connecticut which is the feeder street to the new Ocean Resort Casino, across from the new luxury apartment complex 600 NoBe built by Boraia on one side and across from the Bella Luxury Condo Tower on Pacific. In the middle is a fully leased out parking lot, and on the right is a building shell that can be developed into just about anything you can imagine. Located within the CRDA Tourism district, the site has been newly re-zoned LH-1 which provides for a host of new opportunities for investors. Located just 2 blocks to the Jersey Shore Beaches & Worlds most infamous boardwalk with life guard and comfort station. Walking distance to Historic Gardners Basin where you can enjoy breakfast at Gilchrist and sunsets at Back Bay Ale house, or spend the day at the AC Aquarium or Farleys Marina. Close to the Absecon Lighthouse, Borgata, Harrahs, Golden Nugget, Hard Rock, Steel Pier, Ocean Casino Resort, Resorts, Margaritaville, Showboat, and the countries largest indoor waterpark!